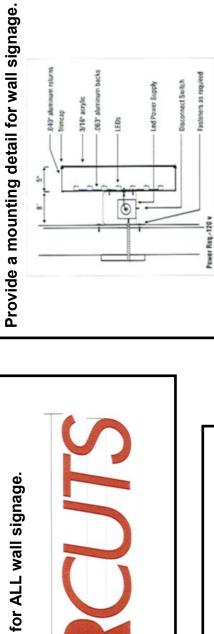

# Sample of required information to be submitted with sign applications in the

Free-standing signs over 8 ft. high require an architect's or engineer's stamped drawing and calculations show-