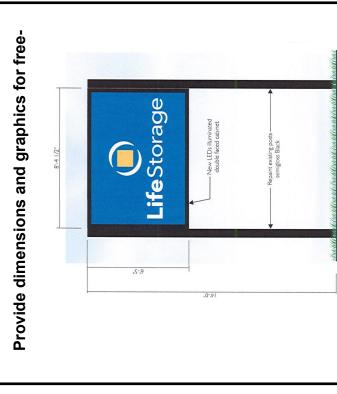

# Sample of required information to be submitted with sign applications in the

Free-standing signs over 8 ft. high require an architect's or engineer's stamped drawing and calculations show-