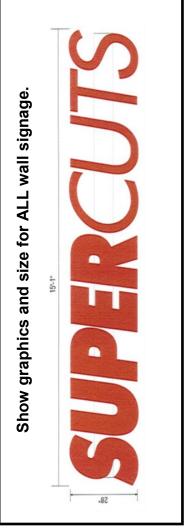

# Sample of required information to be submitted with sign applications in the

Free-standing signs over 8 ft. high require an architect's or engineer's stamped drawing and calculations show-